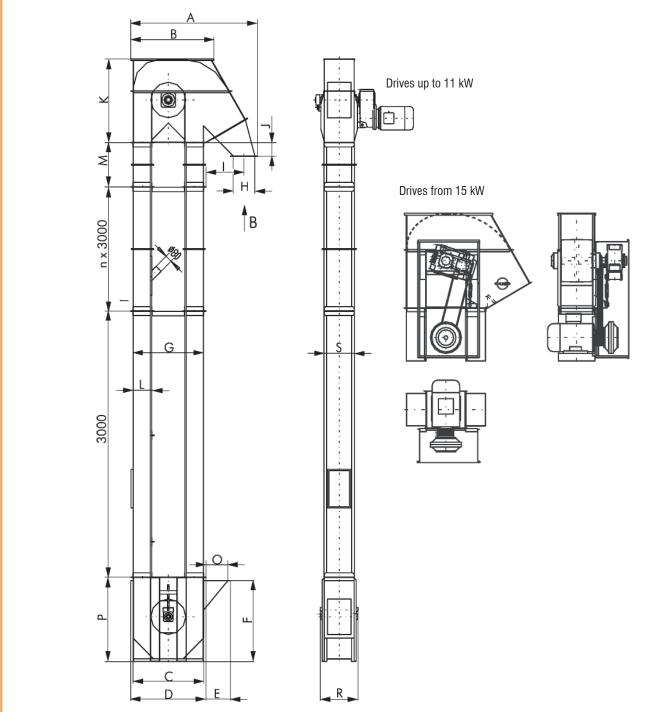

# Bucket Elevator Type BE 370 / BE 660 / BE 990

| Туре   | Α    | В    | С    | D    | E   | F    | G    | Н       | I   | J   | K    | L   | 0        |
|--------|------|------|------|------|-----|------|------|---------|-----|-----|------|-----|----------|
|        | mm   | mm   | mm   | mm   | mm  | mm   | mm   | mm      | mm  | mm  | mm   | mm  | mm       |
| BE 370 | 2045 | 1240 | 1140 | 1220 | 460 | 1205 | 1145 | 350x350 | 590 | 150 | 1400 | 285 | 420x460  |
| BE 660 | 2325 | 1470 | 1340 | 1420 | 590 | 1456 | 1345 | 400x600 | 665 | 175 | 1646 | 328 | 550x750  |
| BE 990 | 2323 | 1470 | 1340 | 1420 | 590 | 1456 | 1345 | 400x600 | 665 | 175 | 1646 | 328 | 550x1000 |

|        | Diameter Belt disc, mm | Р    | R    | S    |
|--------|------------------------|------|------|------|
| BE 370 | 600                    | 1250 | 710  | 550  |
| BE 660 | 750                    | 1500 | 1000 | 840  |
| BE 990 | 750                    | 1500 | 1250 | 1090 |