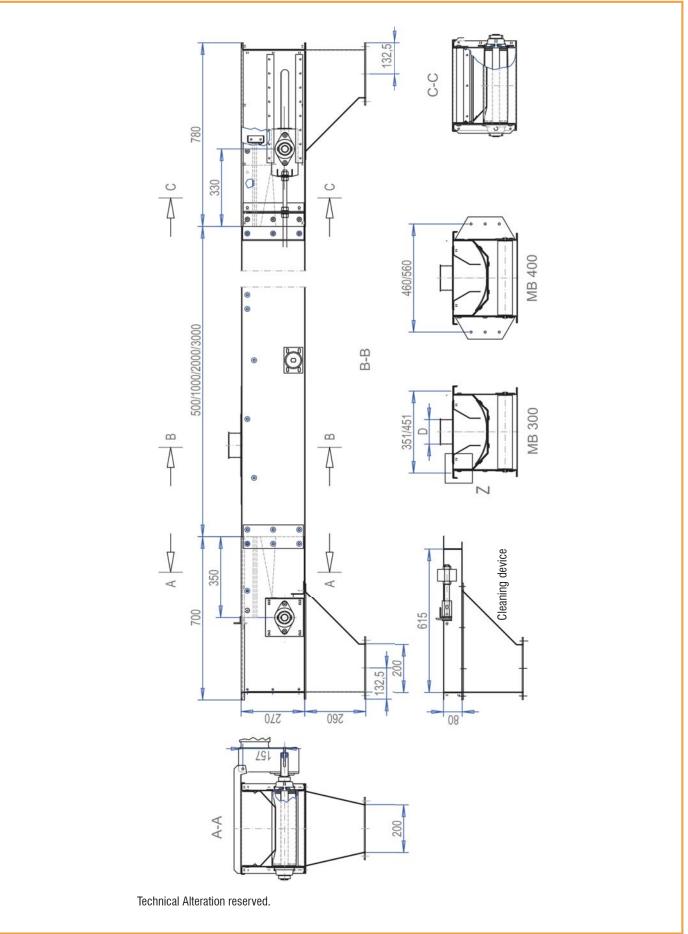

#### Standard equipment:

- Tension station,
- Inlet,
- Outlet,
- Material
  - galvanised steel sheet, casing wall thickness 2-3 mm,
- Driving station, directly mounted gear motor,
- Conveying belt width, 300 mm and 400 mm,
- Available intermediate casing length pending from the total length of the conveyor (0,5m;1,0m; 2,0m; 3,0m),
- Belt speed standard 1 m/s,
- Other belt speed based on customers requests can be offered. Conveying length up to 30 m,
- Carrying roller support in the subtrunk.

### Additional and optional equipment:

- Overspeed monitor,
- Connection for aspiration,
- Discharge outlet with plate magnet,
- Painted in colour.

| Туре                                          |      | MB 300 | MB 400 |
|-----------------------------------------------|------|--------|--------|
| Capacity (dimensioning 0,75t/m <sup>3</sup> ) | t/h  | 15     | 30     |
|                                               | m³/h | 20     | 40     |
| Belt width                                    | mm   | 300    | 400    |
| Conveying length up to:                       | m    | 30     | 30     |
| Belt speed                                    | m/s  | 1      | 1      |