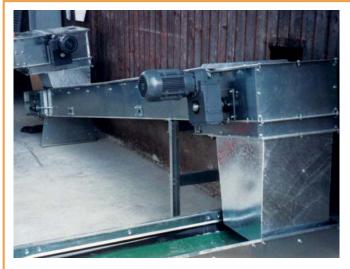

# **PETKUS Troughed Belt Conveyors MB 300 and MB 400** are conveyors for the horizontal transport of bulk materials like:

- Seed,
- Grain,
- Malt,
- Bulk for the feed industry,
- and other bulk materials.

PETKUS Troughed Belt Conveyors are completely closed conveyors with a slide trough in a galvanised construction.

#### Standard equipment:

- Tension station,
- Inlet,
- Outlet,
- Material
  - galvanised steel sheet, casing wall thickness 2-3 mm,
- Driving station, directly mounted gear motor,
- Conveying belt width, 300 mm and 400 mm,
- Available intermediate casing length pending from the total length of the conveyor (0,5m;1,0m; 2,0m; 3,0m),
- Belt speed standard 1 m/s,
- Other belt speed based on customers requests can be offered. Conveying length up to 30 m,
- Carrying roller support in the subtrunk.