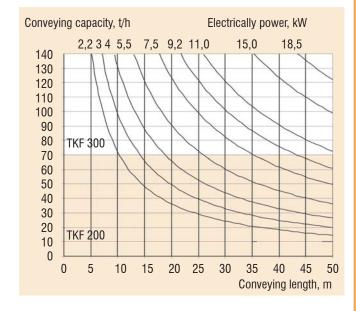

The maximal achievable conveying length by using the standard equipment is 50 m. The increase of the conveying length is possible and needs to be calculated. The direction of the transport can be one-side, double side and reversible.

Conveying capacity: (Dimensioning: 0,75 t/m³)

TKF 200: up to 70 t/h TKF 300: up to 140 t/h