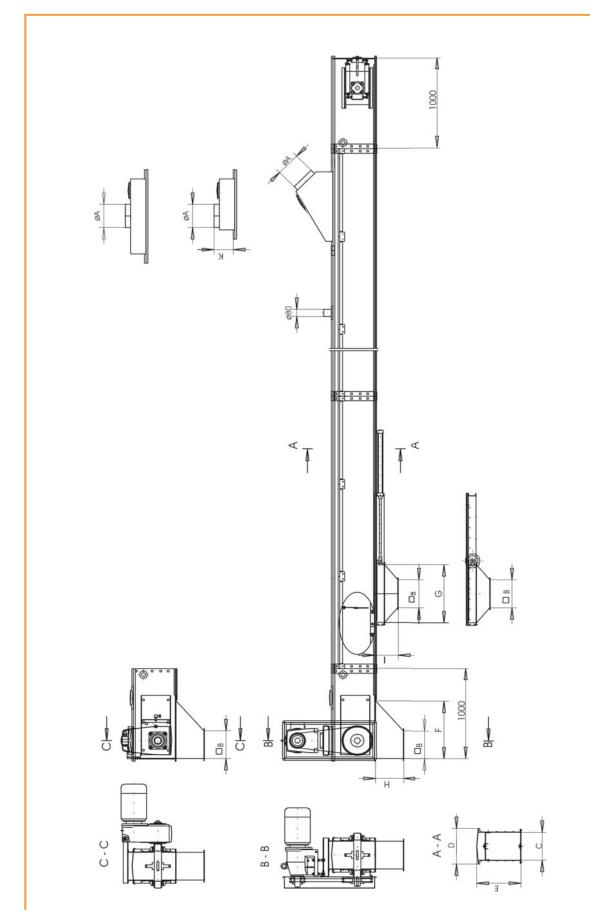

## **Troughed Chain Conveyor Type TKF 200 / TKF 300**

| Type    | Α   | 8   | ĵ   | O   | ш   | Н   | 9   | Ξ   | -   | ¥   |
|---------|-----|-----|-----|-----|-----|-----|-----|-----|-----|-----|
|         | шш  | шш  | mm  | mm  | шш  | mm  | mm  | шш  | шш  | шп  |
| TKF 200 | 200 | 250 | 190 | 259 | 340 | 470 | 450 | 210 | 180 | 206 |
| TKF 300 | 250 | 300 | 302 | 384 | 460 | 625 | 630 | 300 | 235 | 206 |
|         |     |     |     |     |     |     |     |     |     |     |